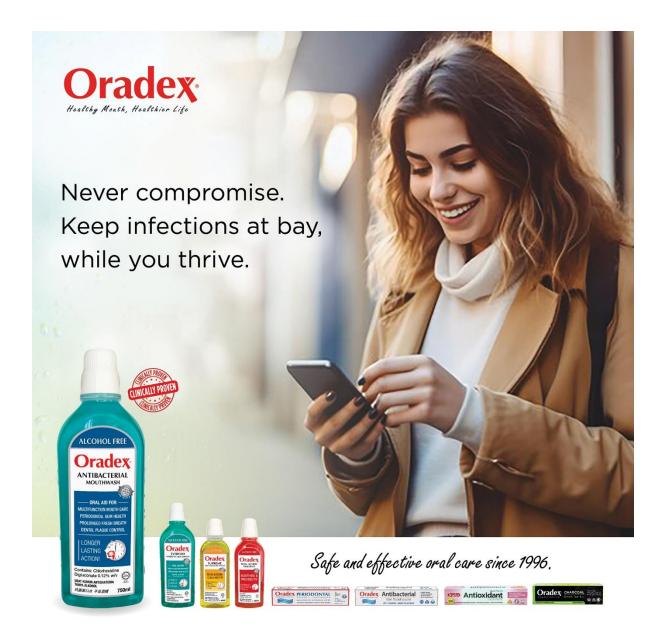

#### **Oradex Antibacterial Mouthwash**

- 1) Clinically proven for the treatment of gingivitis, dental plaque control and bleeding gums.
- 2) Prevents infection after oral surgery and promotes fast recovery with antibacterial, antiviral and antifungal properties.
- 3) Contains 0.12% w/v chlorhexidine gluconate, a gold standard antiseptic.

[Sizes: 750|400|250|90ml]